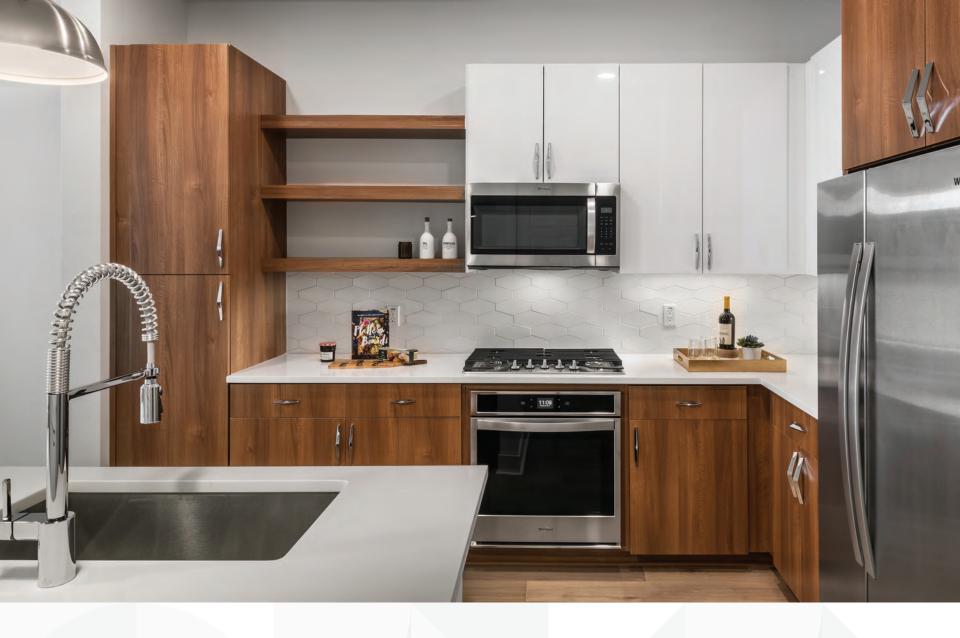

### CAMEO

Cameo, the more modern of the two design schemes, features high-gloss white upper cabinets, paired with woodgrain lower cabinets, and a unique hex tile backsplash. Cameo has hand-scrapped plank oak flooring throughout the common spaces and lush carpet in the bedrooms. The neutral color selections for Cameo will compliment any interior design style. In the bathroom, the high-gloss white cabinets are complimented by a grey quartz countertop. Every apartment home will have stainless steel Whirlpool appliances, including a side-by-side refrigerator. From the distinct selection of the high-gloss cabinets, to the drawer pulls, Cameo brings out the best in mid-century design.