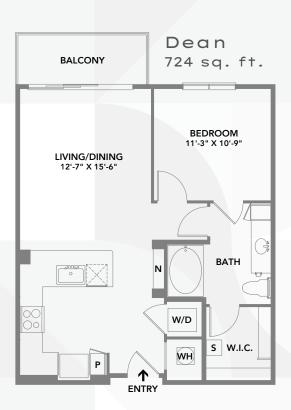

<sup>\*</sup>Select homes

Brando 620 sq. ft.

Snap B 1,173 sq. ft.

Not all floorplan options are displayed. See LiveAtRoadrunner.com for available floorplans.

Sophistica 1,092 sq. ft.

Lounge 828 sq. ft.