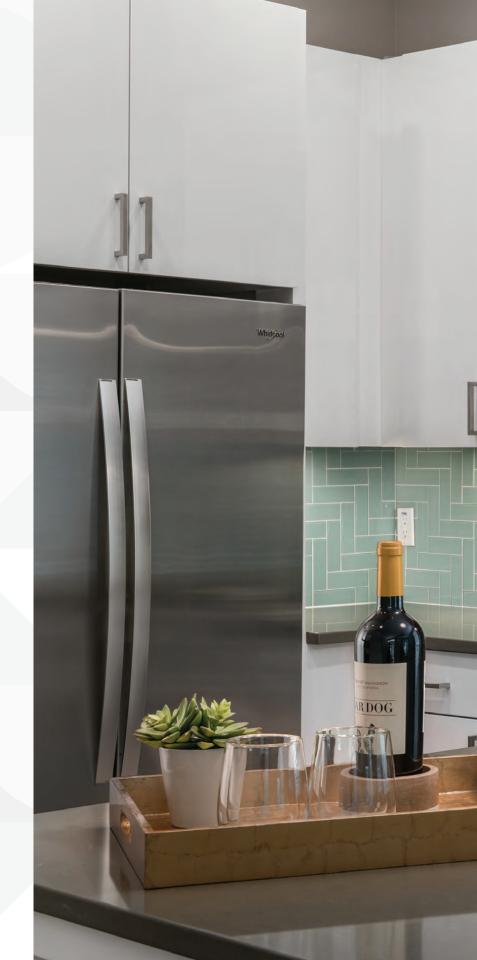

### ZENITH

Roadrunner on McDowell brings mid-century to contemporary living and the Zenith design scheme achieves this perfectly. High-gloss white cabinets are throughout the kitchen and combined with grey quartz counters. The backsplash design, color, and tile is a nod to mid-century design. With hand-scrapped plank oak flooring in the common spaces and comfortable carpet in the bedrooms, Zenith brings the past to the present. The woodgrain bathroom cabinets and white quartz counters contrast the kitchen all while keeping sleek elegance. Each apartment home will have beautiful stainless steel appliances. Residents will be in awe of attention to detail in bringing mid-century design and color to life at our modern, luxury community.

### CAMEO

Cameo, the more modern of the two design schemes, features high-gloss white upper cabinets, paired with woodgrain lower cabinets, and a unique hex tile backsplash. Cameo has hand-scrapped plank oak flooring throughout the common spaces and lush carpet in the bedrooms. The neutral color selections for Cameo will compliment any interior design style. In the bathroom, the high-gloss white cabinets are complimented by a grey quartz countertop. Every apartment home will have stainless steel Whirlpool appliances, including a side-by-side refrigerator. From the distinct selection of the high-gloss cabinets, to the drawer pulls, Cameo brings out the best in mid-century design.