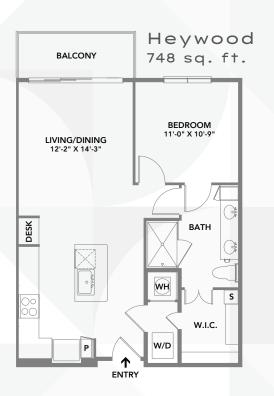

<sup>\*</sup>Select homes

Brando 620 sq. ft.

Snap B 1,173 sq. ft.

Not all floorplan options are displayed. See LiveAtRoadrunner.com for available floorplans.

Sophistica 1,092 sq. ft.

Lounge 828 sq. ft.