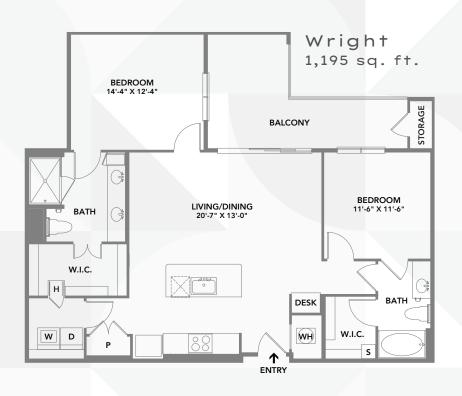

<sup>\*</sup>Select homes

Brando 620 sq. ft.

Snap B 1,173 sq. ft.

Not all floorplan options are displayed. See LiveAtRoadrunner.com for available floorplans.

Sophistica 1,092 sq. ft.

Lounge 828 sq. ft.