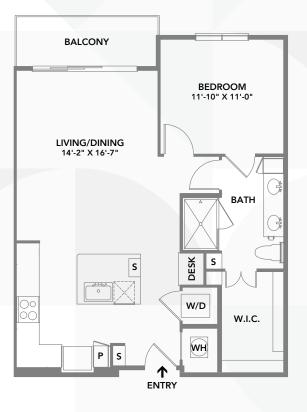

<sup>\*</sup>Select homes

Brando 620 sq. ft.

Snap B 1,173 sq. ft.

Not all floorplan options are displayed. See LiveAtRoadrunner.com for available floorplans.

Sophistica 1,092 sq. ft.

Lounge 828 sq. ft.