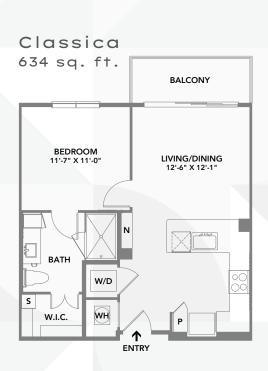

<sup>\*</sup>Select homes

Brando 620 sq. ft.

Snap B 1,173 sq. ft.

Not all floorplan options are displayed. See LiveAtRoadrunner.com for available floorplans.

Sophistica 1,092 sq. ft.

Lounge 828 sq. ft.