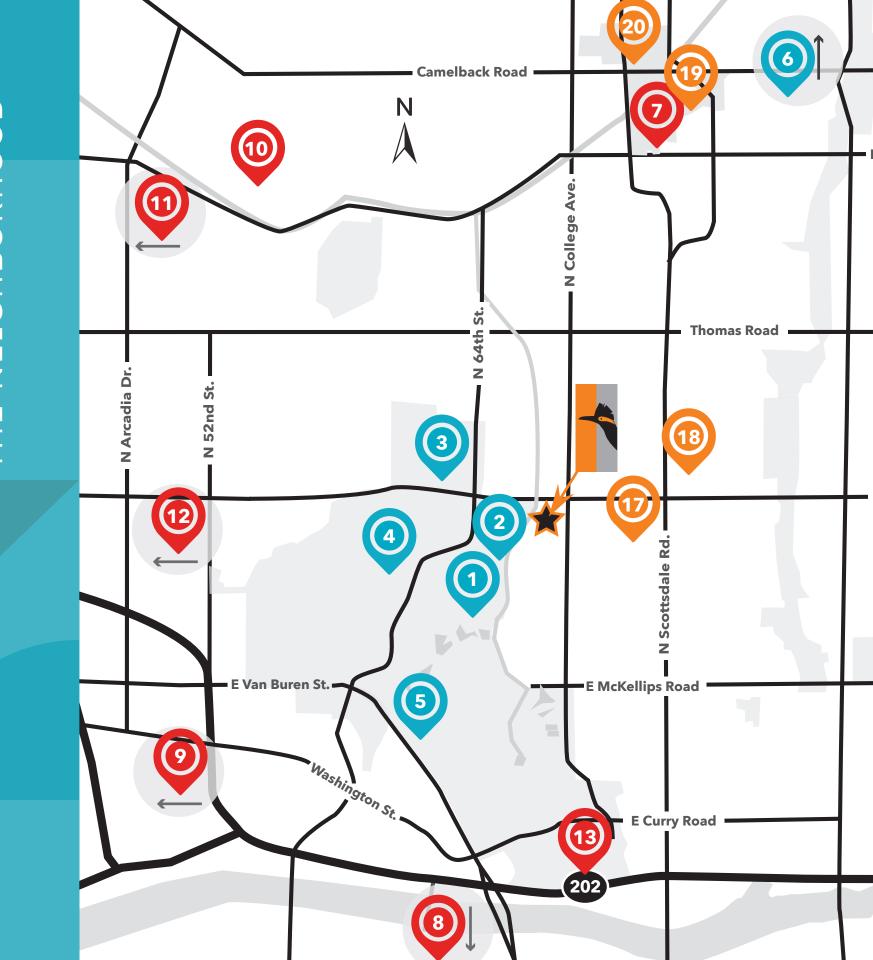

# E Indian School Road **=** 101 E McDowell Road

### LEGEND

### Outdoors:

- 1. Desert Botantical Garden (Adjacent)
- 2. Arizona Crosscut Canal Path (Direct Access)
- 3. San Francisco Giants Spring Training Facility at Papago Baseball Complex
- 4. Papago Park & Papago Golf Course
- 5. Phoenix Zoo
- 6. Indian Bend Wash Greenbelt Park

### Accessibility:

- 7. Old Town Scottsdale
- 8. Tempe/Tempe Town Lake/ASU
- 9. Sky Harbor Airport
- 10. Arcadia
- 11. Camelback Corridor
- 12. Downtown Phoenix
- 13. 101 and 202 Freeways

### Restaurants / Shopping:

- 17. Fate Brewing Company
- 18. Bitters Cocktail Bar & Food
- 19. Old Town: The Mission, AZ/88, The Montauk, Farm and Craft, Diego Pops, Ra Sushi, Bandera
- 20. Fashion Square: Nobu, Tocaya Organica, Francine, Ocean 44, Olive & Ivy