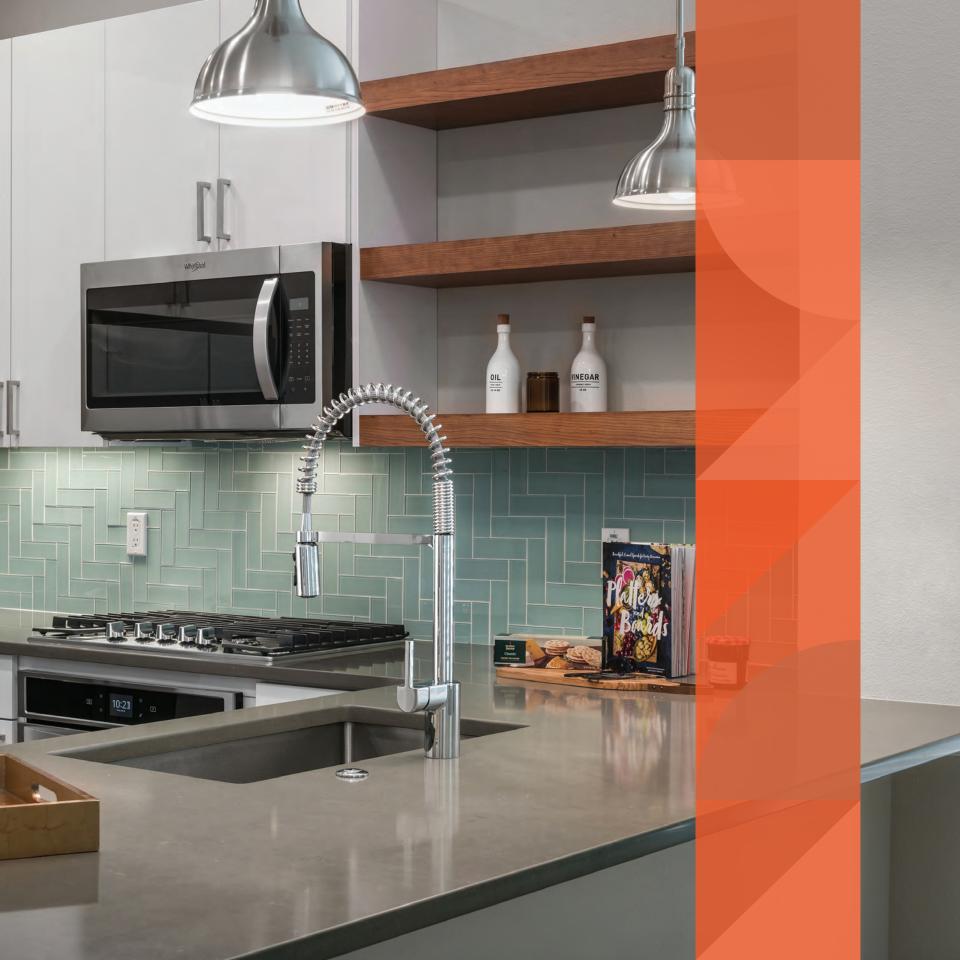

### ZENITH

Roadrunner on McDowell brings mid-century to contemporary living and the Zenith design scheme achieves this perfectly. High-gloss white cabinets are throughout the kitchen and combined with grey quartz counters. The backsplash design, color, and tile is a nod to mid-century design. With hand-scrapped plank oak flooring in the common spaces and comfortable carpet in the bedrooms, Zenith brings the past to the present. The woodgrain bathroom cabinets and white quartz counters contrast the kitchen all while keeping sleek elegance. Each apartment home will have beautiful stainless steel appliances. Residents will be in awe of attention to detail in bringing mid-century design and color to life at our modern, luxury community.

### CAMEO

Cameo, the more modern of the two design schemes, features high-gloss white upper cabinets, paired with woodgrain lower cabinets, and a unique hex tile backsplash. Cameo has hand-scrapped plank oak flooring throughout the common spaces and lush carpet in the bedrooms. The neutral color selections for Cameo will compliment any interior design style. In the bathroom, the high-gloss white cabinets are complimented by a grey quartz countertop. Every apartment home will have stainless steel Whirlpool appliances, including a side-by-side refrigerator. From the distinct selection of the high-gloss cabinets, to the drawer pulls, Cameo brings out the best in mid-century design.