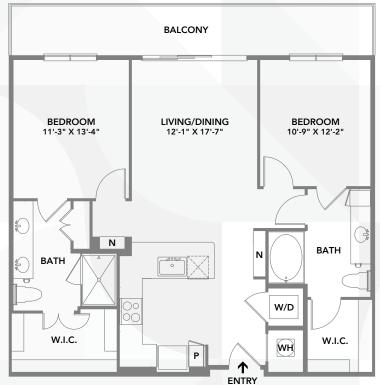

<sup>\*</sup>Select homes

Brando 620 sq. ft.

Snap B 1,173 sq. ft.

Not all floorplan options are displayed. See LiveAtRoadrunner.com for available floorplans.

Sophistica 1,092 sq. ft.

Lounge 828 sq. ft.