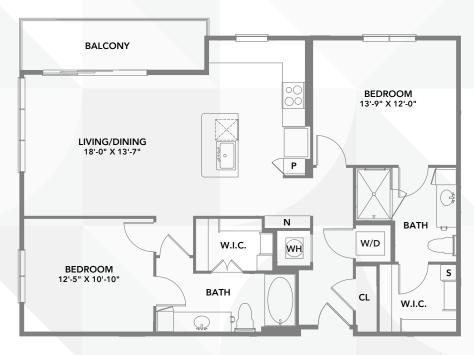

<sup>\*</sup>Select homes

Brando 620 sq. ft.

Snap B 1,173 sq. ft.

Not all floorplan options are displayed. See LiveAtRoadrunner.com for available floorplans.

Sophistica 1,092 sq. ft.

Lounge 828 sq. ft.