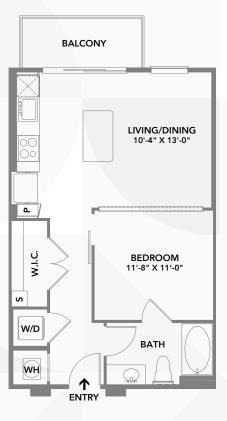

<sup>\*</sup>Select homes

Brando 620 sq. ft.

Snap B 1,173 sq. ft.

Not all floorplan options are displayed. See LiveAtRoadrunner.com for available floorplans.

Sophistica 1,092 sq. ft.

Lounge 828 sq. ft.